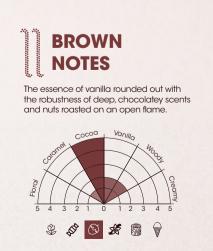

# **CLASSIC**

Following the sensory profile of vanillin, masking other aroma molecules and bringing out the natural sweetness of