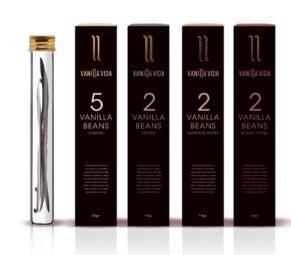

#### **GOURMET VANILLA BEAN**

Moisture content: 28-40%

Over 15 cm

2/5 vanilla beans in a glass tube

250 gr - Food grade plastic bag, branded carton box

Semi-industrial packaging: 500gr/1kg/2kg-non branded

#### **VANILLA BEANS FOR EXTRACTION/GRINDING**

Moisture content: 15-25% / 9-15%

Mix size

Semi-industrial packaging: 1kg/2kg - non branded

Industrial packaging: 10 kg carton box