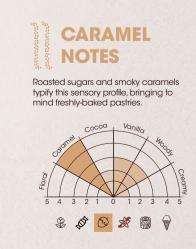

# **CLASSIC**

Following the sensory profile of vanillin, masking other aroma molecules and bringing out the natural sweetness of